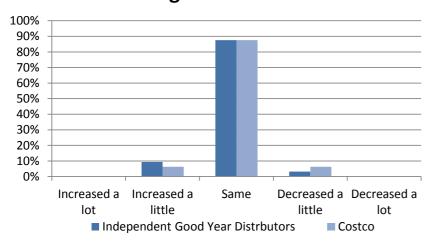

## **Price Changes on Lower End Tires**

|                    | Independent Goo | d Year Distrbutors |           |
|--------------------|-----------------|--------------------|-----------|
| Pricing            | Upper End       | Medium End         | Lower End |
| Increased a lot    | 0%              | 0%                 | 0%        |
| Increased a little | 34%             | 22%                | 9%        |
| Same               | 59%             | 72%                | 88%       |
| Decreased a little | 6%              | 6%                 | 3%        |
| Decreased a lot    | 0%              | 0%                 | 0%        |
|                    | 100%            | 100%               | 100%      |

#### **Results from Survey:**

- Price changes on higher end tires according to store representatives:
  - 1. Independent Tire Stores:
    - 1. Prices haven't changed: 59%
    - 2. Prices have increased a little: 34%
    - 3. Prices have decreased a little: 6%
  - 2. Costco Tires:
    - 1. Prices haven't changed: 75%
    - 2. Prices have increased a little: 22%
    - 3. Prices have decreased a little: 3%
- Price changes on medium end tires according to store representatives:
  - 1. Independent Tire Stores:
    - 1. Prices haven't changed: 72%
    - 2. Prices have increased a little: 22%
    - Prices have decreased a little: 6%
  - 2. Costco Tires:
    - Prices haven't changed: 91%
    - 2. Prices have increased a little: 9%
- Price changes on lower end tires according to store representatives:
  - 1. Independent Tire Stores:
    - Prices haven't changed: 88%
    - 2. Prices have increased a little: 9%
    - Prices have decreased a little: 3%
  - Costco Tires:
    - Prices haven't changed: 88%
    - 2. Prices have increased a little: 6%
    - 3. Prices have decreased a little: 6%