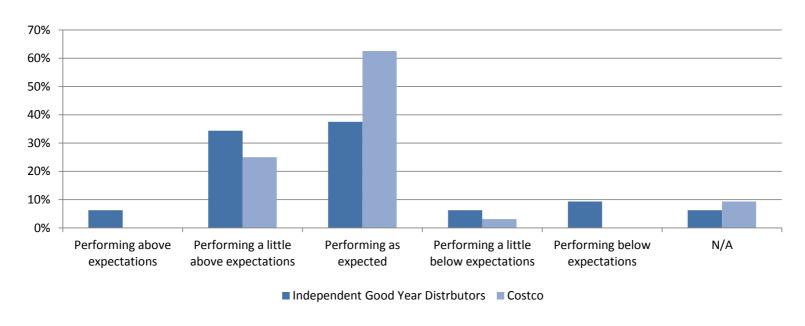

| 0%     | 0%     |
| Allegra Touring          | 3%     | 0%     | 0%     |
| Assurance                | 3%     | 3%     | 0%     |
| Assurance All Season     | 13%    | 6%     | 3%     |
| Assurance ComfortTred    | 9%     | 25%    | 6%     |
| Assurance Fuel Max       | 22%    | 19%    | 16%    |
| Assurance TripleTred     | 16%    | 6%     | 16%    |
| Eagle                    | 13%    | 19%    | 9%     |
| Highway Tred             | 3%     | 0%     | 0%     |
| Integrity                | 3%     | 3%     | 0%     |
| N/A                      | 0%     | 9%     | 31%    |
| Ultra Grip               | 0%     | 3%     | 3%     |
| Wrangler                 | 16%    | 6%     | 16%    |
|                          | 100%   | 100%   | 100%   |

# **2015 Tire Performance vs. Expectations**



### Penserra Survey Research Survey Results







| Store       | Location              | Price Change<br>Higher End Tires | Price Change<br>Medium End Tires | Price Change<br>Lower End Tires | Demand Change<br>Higher End Tires | Demand Change<br>Medium End Tires | Demand Change<br>Lower End Tires | 2015 Tire performance<br>vs. expectations | Top Three Tires                                                       | Comments                                                                                 |
|-------------|-----------------------|----------------------------------|----------------------------------|---------------------------------|-----------------------------------|-----------------------------------|----------------------------------|---------------------------------------