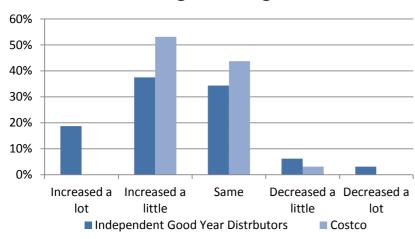

# **Demand Changes on Higher End Tires**

#### **Results from Survey:**

- Demand changes on higher end tires according to store representatives:
  - 1. Independent Tire Stores:
    - 1. Demand has increased a little: 38%
    - Demand hasn't changed: 34%
    - Demand has increased a lot: 19%
    - 4. Demand has decreased a little: 6%
    - 5. Demand has decreased a lot: 3%
  - 2. Costco Tires:
    - 1. Demand has increased a little: 53%
    - 2. Demand hasn't changed: 44%
    - Demand has decreased a little: 3%
- Demand changes on medium end tires according to store representatives:
  - 1. Independent Tire Stores:
    - Demand has increased a little: 47%
    - Demand hasn't changed: 31%
    - 3. Demand has increased a lot: 13%
    - 4. Demand has decreased a little: 6%
    - Demand has decreased a lot: 3%
  - 2. Costco Tires:
    - 1. Demand hasn't changed: 69%
    - 2. Demand has increased a little: 28%
    - Demand has decreased a little: 3%
- Demand changes on lower end tires according to store representatives:
  - 1. Independent Tire Stores:
    - 1. Demand hasn't changed: 53%
    - 2. Demand has increased a little: 28%
    - 3. Demand has increased a lot: 9%
    - 4. Demand has decreased a little: 6%
    - 5. Demand has decreased a lot: 3%
  - Costco Tires:
    - 1. Demand hasn't changed: 72%
    - 2. Demand has increased a little: 19%
    - Demand has decreased a little: 6%
    - 4. Demand has increased a lot: 3%