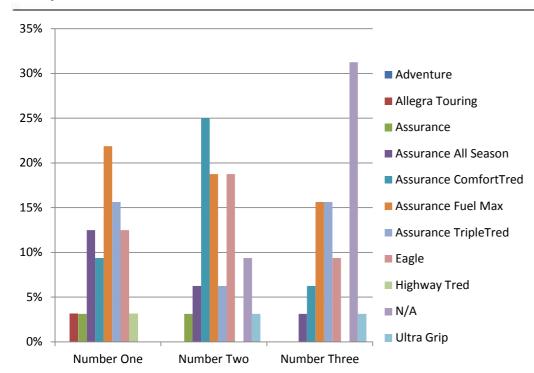

### Penserra Survey Research Survey Results

| Top Three Good Year Tire | Number | Number | Number |
|--------------------------|--------|--------|--------|
| Brands                   | One    | Two    | Three  |
| Adventure                | 0%     | 0%     | 0%     |
| Allegra Touring          | 3%     | 0%     | 0%     |
| Assurance                | 3%     | 3%     | 0%     |
| Assurance All Season     | 13%    | 6%     | 3%     |
| Assurance ComfortTred    | 9%     | 25%    | 6%     |
| Assurance Fuel Max       | 22%    | 19%    | 16%    |
| Assurance TripleTred     | 16%    | 6%     | 16%    |
| Eagle                    | 13%    | 19%    | 9%     |
| Highway Tred             | 3%     | 0%     | 0%     |
| Integrity                | 3%     | 3%     | 0%     |
| N/A                      | 0%     | 9%     | 31%    |
| Ultra Grip               | 0%     | 3%     | 3%     |
| Wrangler                 | 16%    | 6%     | 16%    |
|                          | 100%   | 100%   | 100%   |