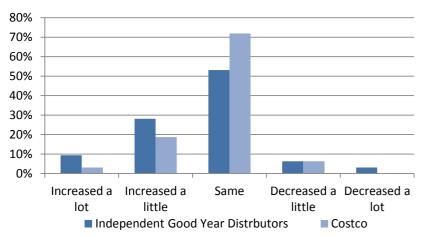

#### **Results from Survey:**

- Demand changes on higher end tires according to store representatives:
  - 1. Independent Tire Stores:
    - 1. Demand has increased a little: 38%
    - Demand hasn't changed: 34%
    - Demand has increased a lot: 19%
    - 4. Demand has decreased a little: 6%
    - 5. Demand has decreased a lot: 3%
  - 2. Costco Tires:
    - 1. Demand has increased a little: 53%
    - 2. Demand hasn't changed: 44%
    - Demand has decreased a little: 3%
- Demand changes on medium end tires according to store representatives:
  - 1. Independent Tire Stores:
    - Demand has increased a little: 47%
    - Demand hasn't changed: 31%
    - 3. Demand has increased a lot: 13%
    - 4. Demand has decreased a little: 6%
    - Demand has decreased a lot: 3%
  - 2. Costco Tires:
    - 1. Demand hasn't changed: 69%
    - 2. Demand has increased a little: 28%
    - Demand has decreased a little: 3%
- Demand changes on lower end tires according to store representatives:
  - 1. Independent Tire Stores:
    - 1. Demand hasn't changed: 53%
    - 2. Demand has increased a little: 28%
    - 3. Demand has increased a lot: 9%
    - 4. Demand has decreased a little: 6%
    - 5. Demand has decreased a lot: 3%
  - Costco Tires:
    - 1. Demand hasn't changed: 72%
    - 2. Demand has increased a little: 19%
    - Demand has decreased a little: 6%
    - 4. Demand has increased a lot: 3%

# **Demand Changes on Higher End Tires**