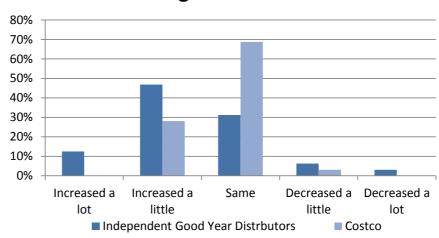

#### **Results from Survey:**

- Demand changes on higher end tires according to store representatives:
  - 1. Independent Tire Stores:
    - 1. Demand has increased a little: 38%
    - Demand hasn't changed: 34%
    - Demand has increased a lot: 19%
    - 4. Demand has decreased a little: 6%
    - 5. Demand has decreased a lot: 3%
  - 2. Costco Tires:
    - 1. Demand has increased a little: 53%
    - 2. Demand hasn't changed: 44%
    - Demand has decreased a little: 3%
- Demand changes on medium end tires according to store representatives:
  - 1. Independent Tire Stores:
    - Demand has increased a little: 47%
    - Demand hasn't changed: 31%
    - 3. Demand has increased a lot: 13%
    - 4. Demand has decreased a little: 6%
    - Demand has decreased a lot: 3%
  - 2. Costco Tires:
    - 1. Demand hasn't changed: 69%
    - 2. Demand has increased a little: 28%
    - Demand has decreased a little: 3%
- Demand changes on lower end tires according to store representatives:
  - 1. Independent Tire Stores:
    - 1. Demand hasn't changed: 53%
    - 2. Demand has increased a little: 28%
    - 3. Demand has increased a lot: 9%
    - 4. Demand has decreased a little: 6%
    - 5. Demand has decreased a lot: 3%
  - Costco Tires:
    - 1. Demand hasn't changed: 72%
    - 2. Demand has increased a little: 19%
    - Demand has decreased a little: 6%
    - 4. Demand has increased a lot: 3%

## **Demand Changes on Lower End Tires**

|                    | Independent Good Year Distrbutor |            |           |  |  |  |  |  |  |  |
|--------------------|----------------------------------|------------|-----------|--|--|--|--|--|--|--|
| Pricing            | Upper End                        | Medium End | Lower End |  |  |  |  |  |  |  |
| Increased a lot    | 19%                              | 13%        | 9%        |  |  |  |  |  |  |  |
| Increased a little | 38%                              | 47%        | 28%       |  |  |  |  |  |  |  |
| Same               | 34%                              | 31%        | 53%       |  |  |  |  |  |  |  |
| Decreased a little | 6%                               | 6%         | 6%        |  |  |  |  |  |  |  |
| Decreased a lot    | 3%                               | 3%         | 3%        |  |  |  |  |  |  |  |
|                    | 100%                             | 100%       | 100%      |  |  |  |  |  |  |  |

|                    | Costco    |            |           |
|--------------------|-----------|------------|-----------|
| Pricing            | Upper End | Medium End | Lower End |
| Increased a lot    | 0%        | 0%         | 3%        |
| Increased a little | 53%       | 28%        | 19%       |
| Same               | 44%       | 69%        | 72%       |
| Decreased a little | 3%        | 3%         | 6%        |
| Decreased a lot    | 0%        | 0%         | 0%        |
|                    | 100%      | 100%       | 100%      |