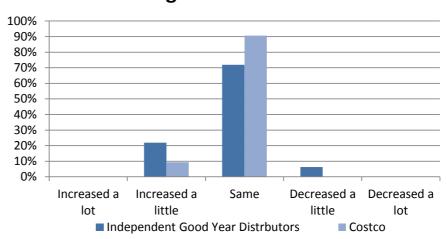

## **Price Changes on Medium End Tires**

#### **Results from Survey:**

- Price changes on higher end tires according to store representatives:
  - 1. Independent Tire Stores:
    - 1. Prices haven't changed: 59%
    - 2. Prices have increased a little: 34%
    - 3. Prices have decreased a little: 6%
  - 2. Costco Tires:
    - 1. Prices haven't changed: 75%
    - 2. Prices have increased a little: 22%
    - 3. Prices have decreased a little: 3%
- Price changes on medium end tires according to store representatives:
  - 1. Independent Tire Stores:
    - 1. Prices haven't changed: 72%
    - 2. Prices have increased a little: 22%
    - Prices have decreased a little: 6%
  - 2. Costco Tires:
    - Prices haven't changed: 91%
    - 2. Prices have increased a little: 9%
- Price changes on lower end tires according to store representatives:
  - 1. Independent Tire Stores:
    - Prices haven't changed: 88%
    - 2. Prices have increased a little: 9%
    - Prices have decreased a little: 3%
  - Costco Tires:
    - Prices haven't changed: 88%
    - 2. Prices have increased a little: 6%
    - 3. Prices have decreased a little: 6%