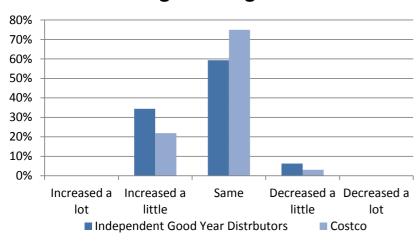

## **Price Changes on Higher End Tires**

#### **Results from Survey:**

- Price changes on higher end tires according to store representatives:
  - 1. Independent Tire Stores:
    - 1. Prices haven't changed: 59%
    - 2. Prices have increased a little: 34%
    - 3. Prices have decreased a little: 6%
  - 2. Costco Tires:
    - 1. Prices haven't changed: 75%
    - 2. Prices have increased a little: 22%
    - 3. Prices have decreased a little: 3%
- Price changes on medium end tires according to store representatives:
  - 1. Independent Tire Stores:
    - 1. Prices haven't changed: 72%
    - 2. Prices have increased a little: 22%
    - Prices have decreased a little: 6%
  - 2. Costco Tires:
    - Prices haven't changed: 91%
    - 2. Prices have increased a little: 9%
- Price changes on lower end tires according to store representatives:
  - 1. Independent Tire Stores:
    - Prices haven't changed: 88%
    - 2. Prices have increased a little: 9%
    - Prices have decreased a little: 3%
  - Costco Tires:
    - Prices haven't changed: 88%
    - 2. Prices have increased a little: 6%
    - 3. Prices have decreased a little: 6%